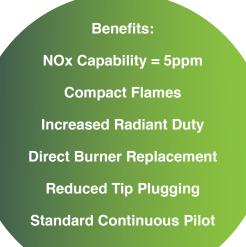

## ClearSign Core<sup>™</sup> Process Burner

Historically, complying with continually changing regulations has often required the installation of a costly Selective Catalytic Reduction (SCR) system to achieve ultra-low NOx levels. ClearSign Technologies offers a better solution. Our ClearSign Core Process Burners allow operators to typically achieve 5ppm NOx levels with a simple and cost-effective direct burner replacement project. Independent cost analysis indicates the ClearSign Core solution cost is 10% or less than that of a retrofit SCR addition, without significant operating expenses.

Developed over years of laboratory testing and field installation, and with the new addition of an industry standard continuous pilot, the ClearSign Core Process Burners operate like a traditional burner. They also have an extremely compact flame, essentially eliminating flame impingement or coalescing issues associated with conventional burners.