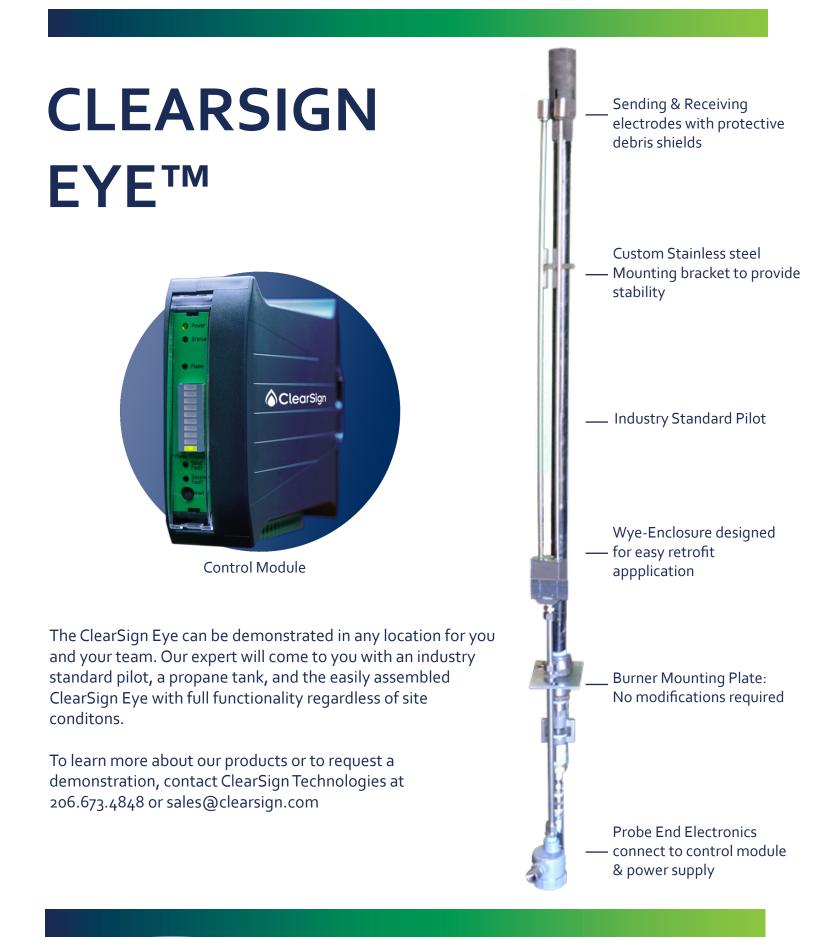

## ClearSign Eye™ Pilot Sensor

Current pilot flame monitoring technologies frequently suffer from reliability issues. ClearSign Technologies has developed a new patented product for flame detection in industrial combustion applications. The ClearSign Eye Pilot Sensor has been developed for industry standard pilots used for process burners and other industrial burner applications.

The basic configuration consists of two sensing electrodes situated outside the periphery of a flame. A signal is sent from the sending electrode to the receiving electrode through the ionization field of the flame. This signal is then transmitted to the electronics at the base of the unit and back to the control module. The control module analyzes the signal and measures the capacitance between the emitting and receiving electrodes thereby determining the presence and intensity of a flame.