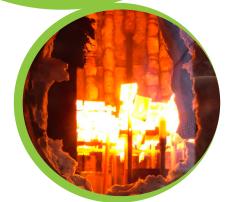

Developed over years of laboratory testing and field installation, and with the new addition of an industry standard continuous pilot, the ClearSign Core Process Burners operate like a traditional burner. They also have an extremely compact flame, essentially eliminating flame impingement or coalescing issues associated with conventional burners.

Benefits:

NOx Capability = 5ppm

Compact Flames

**Increased Radiant Duty** 

**Direct Burner Replacement** 

**Reduced Tip Plugging** 

**Standard Continuous Pilot** 

| Attributes             | ClearSign<br>Core | SCR         |
|------------------------|-------------------|-------------|
| NOx Capability         | <5ppm             | <5ppm       |
| Capital Cost           | Low               | High        |
| Operating Costs        | Low               | High        |
| Installation Period    | <1 week           | > 6 weeks   |
| Plot Space Requirement | None              | Significant |
| Catalyst & Chemicals   | None              | Significant |